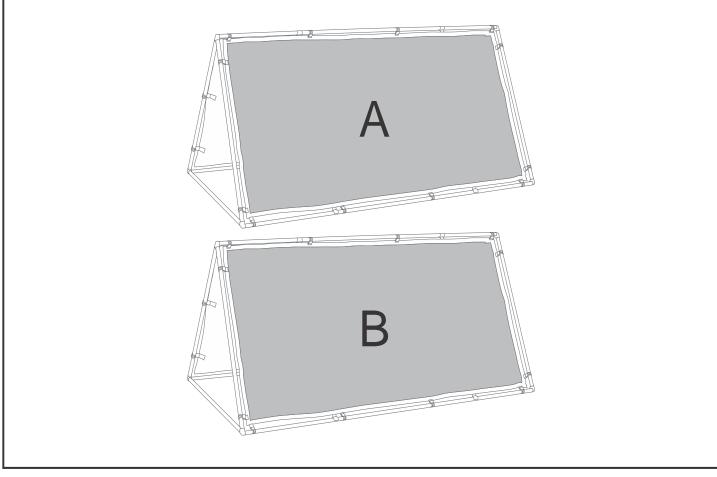

## **SKIN-8000**

Legend A-Frame PVC Skin 2 x 1m

## **Branding Options:**

| Position | Branding Method (Branding Code) | No. of Colours | Dimension                 |
|----------|---------------------------------|----------------|---------------------------|
| A        | Digital Display (DD)            | Full Colour    | 2010mm wide x 1010mm high |
|          |                                 |                |                           |
| В        | Digital Display (DD)            | Full Colour    | 2010mm wide x 1010mm high |